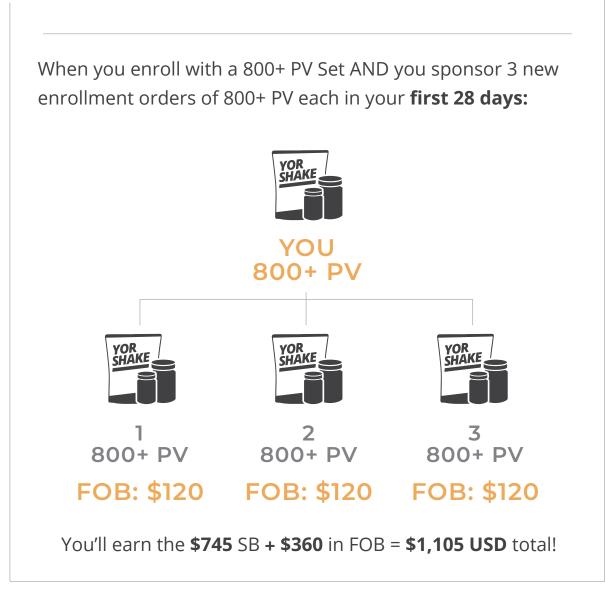

#### 800 + PV SET

When you enroll with a 800+ PV order AND you Sponsor 3 or more Select Customers or Distributors whose enrollment orders are 800+ PV each in your first 28 Days, you'll earn an \$745 USD Speed Bonus.

\$745 USD SPEED BONUS