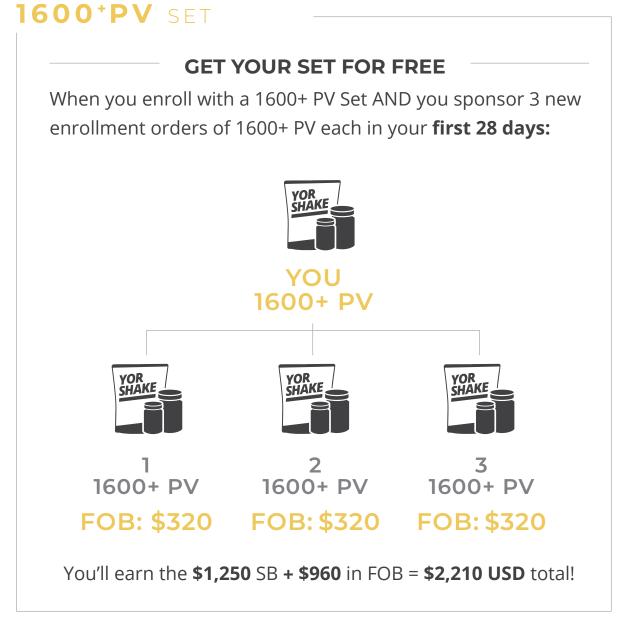

## 1600 PV SET

When you enroll with a 1600+ PV order AND you Sponsor 3 or more Select Customers or Distributors whose enrollment orders are 1600+ PV each in your first 28 Days, you'll earn a \$1,250 USD Speed Bonus.

**\$1,250** USD SPEED BONUS