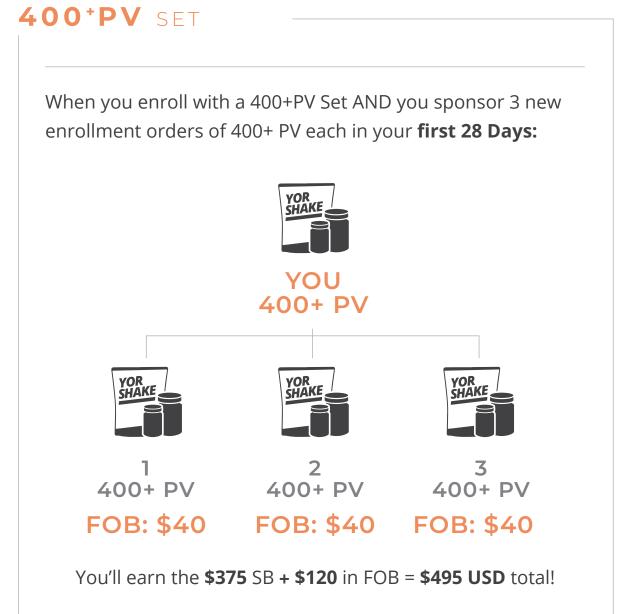

### 400 PV SET

When you enroll with a 400+ PV order AND you Sponsor 3 or more Select Customers or Distributors whose enrollment orders are 400+ PV each in your first 28 Days, you'll earn a \$375 USD Speed Bonus.

\$375 USD SPEED BONUS