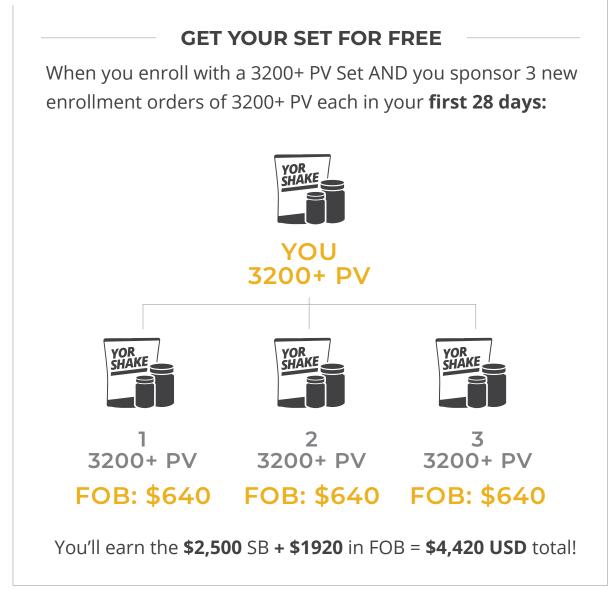

### 3200 PV SET

When you enroll with a 3200+ PV order AND you Sponsor 3 or more Select Customers or Distributors whose enrollment orders are 3200+ PV each in your first 28 Days, you'll earn a \$2,500 USD Speed Bonus.

**\$2,500** USD SPEED BONUS

<sup>\*</sup> Select Customers who enroll in Cycle 7 and upgrade to a Distributor with qualifying PV before July 4 at 11:59 AM Pacific will also be eligible for the Speed Bonus. Please contact Customer Care for details. For orders placed on the same day as enrollment, only the enrollment order and store orders will count.